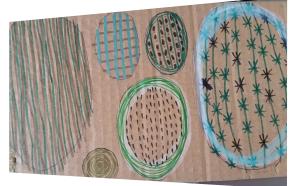

## Instructions

- 1. Get your A4 card, measure and cut to fit the tin can. Wrap your card around the tin can and secure with tape.
- 2. Draw your cactus shapes onto corrugated card and decorate as desired. Cut out each cactus shape.
- 3. On your base shape cut two slots the width of your tin can apart and slot onto the tin can.
- 4. Cut a slot in each of the cactus shapes to be able to push them together. Slot cactus together and apply a small amount of glue to secure them. Create a few flowers or decorate further as desired.

## Items needed (quantity per creation)

- 1x sheet corrugated card
- Marker pens or paints
- Tin can (clean and dry)
- A4 Card in colour of your choice
- Scissors
- PVA glue
- Masking tape