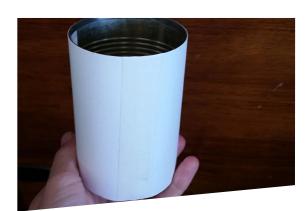

## Instructions

- 1. Get your A4 card, measure and cut to fit the tin can. Wrap your card around the tin can and secure with tape.
- 2. Draw your cactus shapes onto corrugated card and decorate as desired. Cut out each cactus shape.
- 3. On your base shape cut two slots the width of your tin can apart and slot onto the tin can.
- 4. Cut a slot in each of the cactus shapes to be able to push them together. Slot cactus together and apply a small amount of glue to secure them. Create a few flowers or decorate further as desired.

## Items needed (quantity per creation)

- 1x sheet corrugated card
- Marker pens or paints
- Tin can (clean and dry)
- A4 Card in colour of your choice
- Scissors
- PVA glue
- Masking tape