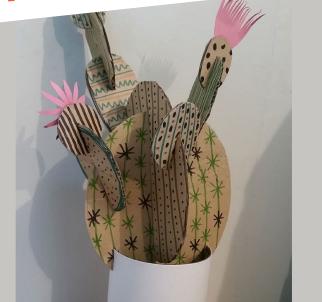

## Faux Cactus

## Instructions

- 1. Get your A4 card, measure and cut to fit the tin can. Wrap your card around the tin can and secure with tape.
- 2. Draw your cactus shapes onto corrugated card and decorate as desired. Cut out each cactus shape.
- 3. On your base shape cut two slots the width of your tin can apart and slot onto the tin can.
- 4. Cut a slot in each of the cactus shapes to be able to push them together. Slot cactus together and apply a small amount of glue to secure them. Create a few flowers or decorate further as desired.

## Optional

Embellishments

02

04

03