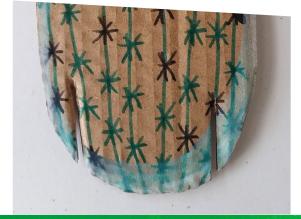

## Instructions

- 1. Get your A4 card, measure and cut to fit the tin can. Wrap your card around the tin can and secure with tape.
- 2. Draw your cactus shapes onto corrugated card and decorate as desired. Cut out each cactus shape.
- 3. On your base shape cut two slots the width of your tin can apart and slot onto the tin can.
- 4. Cut a slot in each of the cactus shapes to be able to push them together. Slot cactus together and apply a small amount of glue to secure them. Create a few flowers or decorate further as desired.